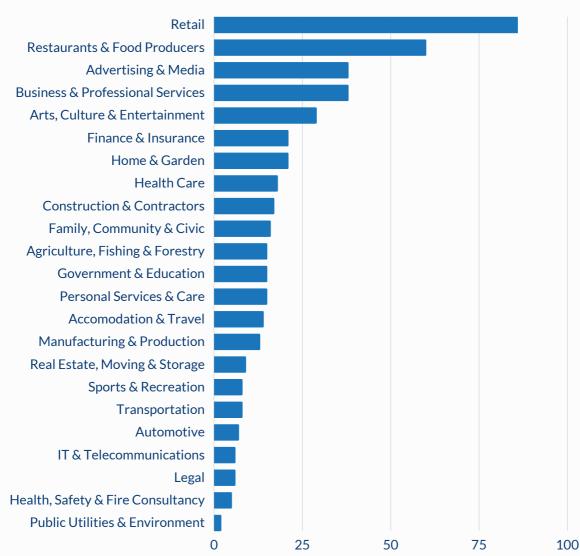

, work, play & stay.

Oren Byrne CHAMBER PRESIDENT

CEO, D&WW CHAMBER









## MEMBERSHIP & GEOGRAPHY

The Dungarvan & West Waterford Chamber represents businesses from Kilmacthomas, Ardmore, Cappoquin, Lismore, Dungarvan and surrounding areas in County Waterford.

The Dungarvan & West Waterford Chamber represents a membership base of 320+ businesses working on behalf of its 3500 employees. The Dungarvan & West Waterford Chamber is active across a wide range & scale of businesses in the region - from a sole trader in Lismore to a large multinational in Dungarvan.



Established in 1994, the Dungarvan & West Waterford Chamber champions rural growth and is proud to promote Dungarvan & West Waterford as the best place to Live, Work, Stay & Play.





## MEMBERSHIP - BREAKDOWN BY INDUSTRY



## MEMBERSHIP - BREAKDOWN BY SIZE





**West Waterford** Chamber

## WHAT THE CHAMBER DOES

Connecting. Informing. Supporting. Promoting. And Selling. You.

### HOW CHAMBER HELPS

Collaborating. Sharing. Developing. Attracting. And Improving. For All.

### OUR VISION

To grow a co-operative, highly competitive business community in Dungarvan & West Waterford, with a wide base of future-proofed skills and industries contributing to a high quality of life and an environment of innovation.

## OUR PURPOSE

The Dungarvan & West Waterford Chamber exists to develop & maintain a supportive business environment that promotes growth and facilitates effective communication between all stakeholders.

## OUR MISSION

To maintain a financially viable organisation that can represent the interests of