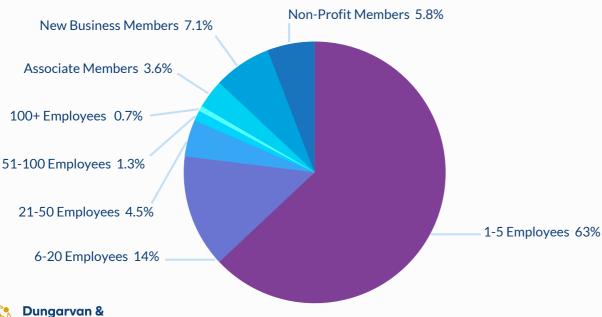

BER PRESIDENT

CEO, D&WW CHAMBER









## MEMBERSHIP & GEOGRAPHY

The Dungarvan & West Waterford Chamber represents businesses from Kilmacthomas, Ardmore, Cappoquin, Lismore, Dungarvan and surrounding areas in County Waterford.

The Dungarvan & West Waterford Chamber represents a membership base of 320+ businesses working on behalf of its 3500 employees. The Dungarvan & West Waterford Chamber is active across a wide range & scale of businesses in the region - from a sole trader in Lismore to a large multinational in Dungarvan.



Established in 1994, the Dungarvan & West Waterford Chamber champions rural growth and is proud to promote Dungarvan & West Waterford as the best place to Live, Work, Stay & Play.





## MEMBERSHIP - BREAKDOWN BY INDUSTRY



## MEMBERSHIP - BREAKDOWN BY SIZE





**West Waterford** Chamber

## WHAT THE CHAMBER DOES

Connecting. Informing. Supporting. Promoting. And Selling. You.

### HOW CHAMBER HELPS

Collaborating. Sharing. Developing. Attracting. And Improving. For All.

### OUR VISION

To grow a co-operative, highly competitive business community in Dungarvan & West Waterford, with a wide base of future-proofed skills and industries contributing to a high quality of life and an environment of innovation.

## OUR PURPOSE

The Dungarvan & West Waterford Chamber exists to develop & maintain a supportive business environment that promotes growth and facilitates effective communication between all stakeholders.

## OUR MISSION

To maintain a financially viable organisation that can represent the interests of the local business community at all l