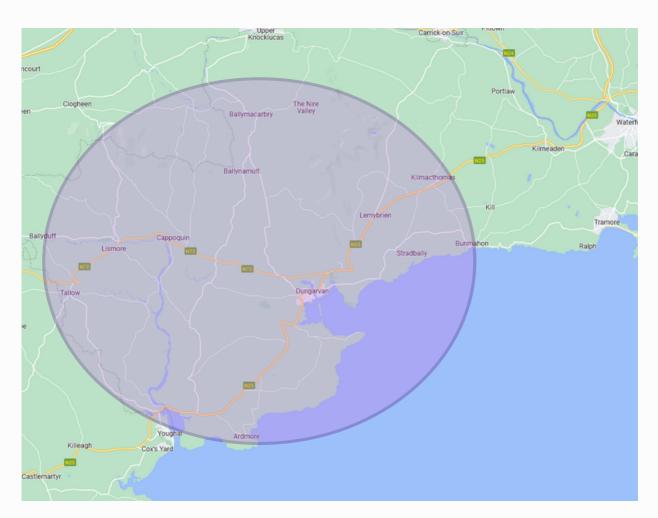

## MEMBERSHIP & GEOGRAPHY

The Dungarvan & West Waterford Chamber represents businesses from Kilmacthomas, Ardmore, Cappoquin, Lismore, Dungarvan and surrounding areas in County Waterford.

The Dungarvan & West Waterford Chamber represents a membership base of 320+ businesses working on behalf of its 3500 employees. The Dungarvan & West Waterford Chamber is active across a wide range & scale of businesses in the region - from a sole trader in Lismore to a large multinational in Dungarvan.